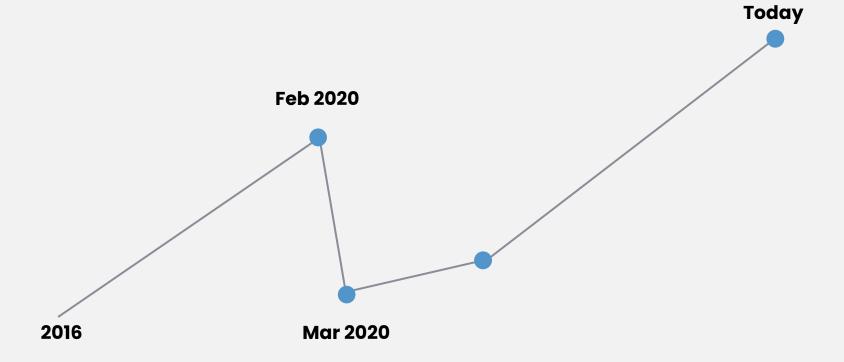

#### Child care today

#### 8,900 Child care centers closed

PUL

CLOSED

#### 7,000 FCCs permanently closed

#### 2/3 of families could not find child care

#### 1M fewer women are in the workforce after the pandemic.

Prior to the pandemic, 51% of people in the US lived in child care deserts.