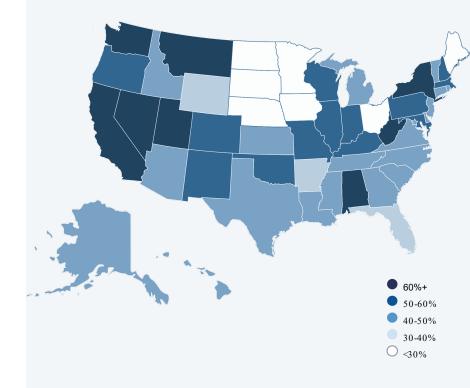

#### Child care today

#### 2/3 of families could not find child care

#### 1M fewer women are in the workforce after the pandemic.

Prior to the pandemic, 51% of people in the US lived in child care deserts.